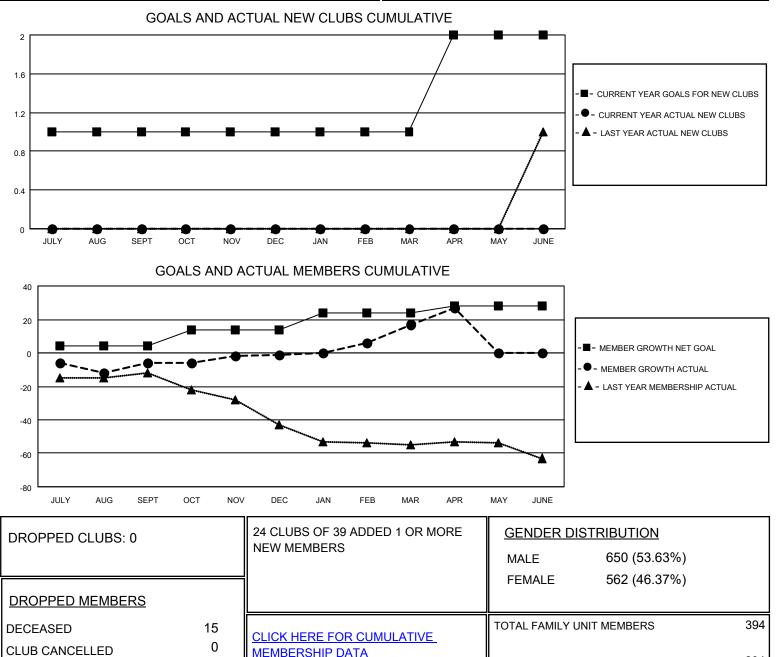

## LOCATION NEW HAMPSHIRE

District 44 H

Results as of: 4/30/2021

| Clubs                 |               |           |               | Members               |                        |                         |                                                    |
|-----------------------|---------------|-----------|---------------|-----------------------|------------------------|-------------------------|----------------------------------------------------|
| RESULTS FOR 2020-2021 |               |           |               | RESULTS FOR 2020-2021 |                        |                         |                                                    |
| QUARTER               | NEW CLUB GOAL | NEW CLUBS | DROPPED CLUBS | QUARTER               | BER GROWTH NET<br>GOAL | MEMBER GROWTH<br>ACTUAL | DROPPED<br>MEMBERS ACTUAL<br>(including transfers) |
| JULY/AUG/SEPT         | 1             | 0         | 0             | JULY/AUG/SEPT         | 4                      | 22                      | 24                                                 |
| OCT/NOV/DEC           | 0             | 0         | 0             | OCT/NOV/DEC           | 10                     | 29                      | 23                                                 |
| JAN/FEB/MAR           | 0             | 0         | 0             | JAN/FEB/MAR           | 10                     | 35                      | 17                                                 |
| APR/MAY/JUNE          | 1             | 0         | 0             | APR/MAY/JUNE          | 4                      | 13                      | 1                                                  |